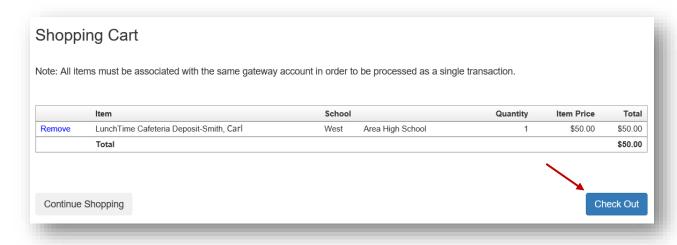

Once all Cafeteria Deposits have been added to your Shopping Cart, click the **Check Out** button.

Your payment options will be displayed. If your school only accepts Credit Cards or ACH you may not see multiple options. If you have not used the payment system, you may not have a Saved Account. Note the Service Fee and associated amounts for each listed payment option. Click on **Select** next to the payment option you wish to use.