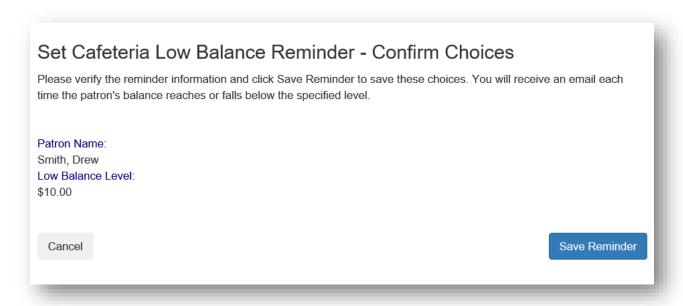

#### From the Reminder Type dropdown, choose either Auto Email or Auto Replenish. Click the Continue

Enter the required information and click the **Continue** button.

Verify the information and click the Save Reminder button. Repeat with additional students as needed.