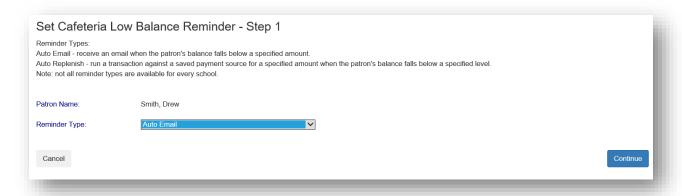

#### Reminders

Users can establish thresholds for each student and receive either email reminders or automatic payments when the threshold has been reached. Under the Cafeteria Account section, Click on **View/Set Reminders**.

#### Click on **Modify** next to the Student.

#### From the Reminder Type dropdown, choose either Auto Email or Auto Replenish. Click the Continue

Enter the required information and click the **Continue** button.

Verify the information and click the Save Reminder button. Repeat with additional students as needed.