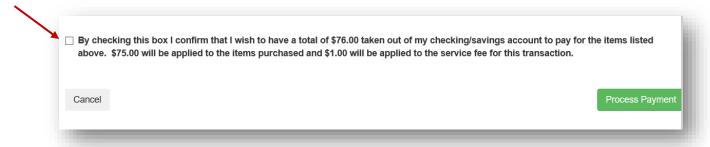

You must check the box to confirm the Total Due will be paid using the selected payment source. Click the **Process Payment** button.

You will receive a Receipt. You may print this for your records by clicking the blue **Print** button or return to your account by clicking on the gray **Back to My Account** button.