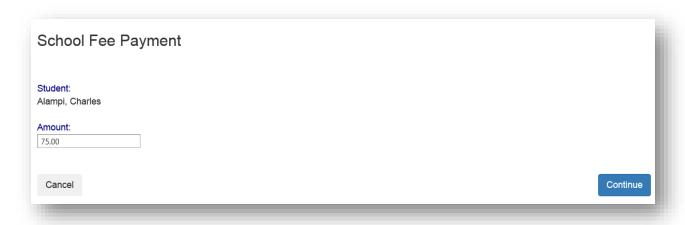

Click on the blue Make A Payment button on the right.

Enter the Amount you wish to pay in the Amount box. The default will be the entire amount. Select, delete and enter your desired amount. Click on the blue **Continue** button on the left.

Confirm the details shown on the screen and Click on the blue **Add to Cart** button.

If you have additional students and/or fees, you can click on Continue Shopping to choose these items to add to your cart. If you are ready to make a payment, Click on the blue **Check Out** button.