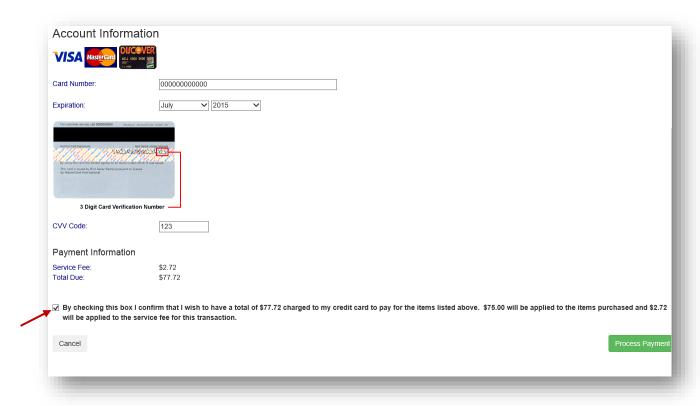

If Credit Card was chosen, enter the required information: Confirm the Service Fee and the Total Due.

| Account Info                                                                                                                                 | rmation                                                                                                                                                                                                                                                                                                                                                                                                                                                                                                                                                                                                                                                                                                                                                                                                                                                                                                                                                                                                                                                                                                                                                                                                                                                                                                                                                                                                                                                                                                                                                                                                                                                                                                                                                                                                                                                                                                                                                                                                                                                                                                                        |
|----------------------------------------------------------------------------------------------------------------------------------------------|--------------------------------------------------------------------------------------------------------------------------------------------------------------------------------------------------------------------------------------------------------------------------------------------------------------------------------------------------------------------------------------------------------------------------------------------------------------------------------------------------------------------------------------------------------------------------------------------------------------------------------------------------------------------------------------------------------------------------------------------------------------------------------------------------------------------------------------------------------------------------------------------------------------------------------------------------------------------------------------------------------------------------------------------------------------------------------------------------------------------------------------------------------------------------------------------------------------------------------------------------------------------------------------------------------------------------------------------------------------------------------------------------------------------------------------------------------------------------------------------------------------------------------------------------------------------------------------------------------------------------------------------------------------------------------------------------------------------------------------------------------------------------------------------------------------------------------------------------------------------------------------------------------------------------------------------------------------------------------------------------------------------------------------------------------------------------------------------------------------------------------|
| VISA MasterCard                                                                                                                              | DICOVER                                                                                                                                                                                                                                                                                                                                                                                                                                                                                                                                                                                                                                                                                                                                                                                                                                                                                                                                                                                                                                                                                                                                                                                                                                                                                                                                                                                                                                                                                                                                                                                                                                                                                                                                                                                                                                                                                                                                                                                                                                                                                                                        |
| Card Number:                                                                                                                                 | 4111111111111                                                                                                                                                                                                                                                                                                                                                                                                                                                                                                                                                                                                                                                                                                                                                                                                                                                                                                                                                                                                                                                                                                                                                                                                                                                                                                                                                                                                                                                                                                                                                                                                                                                                                                                                                                                                                                                                                                                                                                                                                                                                                                                  |
| Expiration:                                                                                                                                  | July ✓ 2020 ✓                                                                                                                                                                                                                                                                                                                                                                                                                                                                                                                                                                                                                                                                                                                                                                                                                                                                                                                                                                                                                                                                                                                                                                                                                                                                                                                                                                                                                                                                                                                                                                                                                                                                                                                                                                                                                                                                                                                                                                                                                                                                                                                  |
| For customer service, call 0000000000 handware services are                                                                                  |                                                                                                                                                                                                                                                                                                                                                                                                                                                                                                                                                                                                                                                                                                                                                                                                                                                                                                                                                                                                                                                                                                                                                                                                                                                                                                                                                                                                                                                                                                                                                                                                                                                                                                                                                                                                                                                                                                                                                                                                                                                                                                                                |
| Authorized Signature  By siting this card this holder agrees to all This card is second by (Full Issuer Name) p by MasterCard International. | Section of the sectio |
| 3 Digit Card Verification Number                                                                                                             |                                                                                                                                                                                                                                                                                                                                                                                                                                                                                                                                                                                                                                                                                                                                                                                                                                                                                                                                                                                                                                                                                                                                                                                                                                                                                                                                                                                                                                                                                                                                                                                                                                                                                                                                                                                                                                                                                                                                                                                                                                                                                                                                |
| CVV Code:                                                                                                                                    | 466                                                                                                                                                                                                                                                                                                                                                                                                                                                                                                                                                                                                                                                                                                                                                                                                                                                                                                                                                                                                                                                                                                                                                                                                                                                                                                                                                                                                                                                                                                                                                                                                                                                                                                                                                                                                                                                                                                                                                                                                                                                                                                                            |
| Payment Informa                                                                                                                              | ation                                                                                                                                                                                                                                                                                                                                                                                                                                                                                                                                                                                                                                                                                                                                                                                                                                                                                                                                                                                                                                                                                                                                                                                                                                                                                                                                                                                                                                                                                                                                                                                                                                                                                                                                                                                                                                                                                                                                                                                                                                                                                                                          |
| Service Fee:<br>Total Due:                                                                                                                   | \$2.72<br>\$77.72                                                                                                                                                                                                                                                                                                                                                                                                                                                                                                                                                                                                                                                                                                                                                                                                                                                                                                                                                                                                                                                                                                                                                                                                                                                                                                                                                                                                                                                                                                                                                                                                                                                                                                                                                                                                                                                                                                                                                                                                                                                                                                              |

You must check the box to confirm the Total Due will be paid using the selected payment source. Click the **Process Payment** button.

You will receive a Receipt. You may print this for your records by clicking the blue **Print** button or return to your account by clicking on the gray **Back to My Account** button.