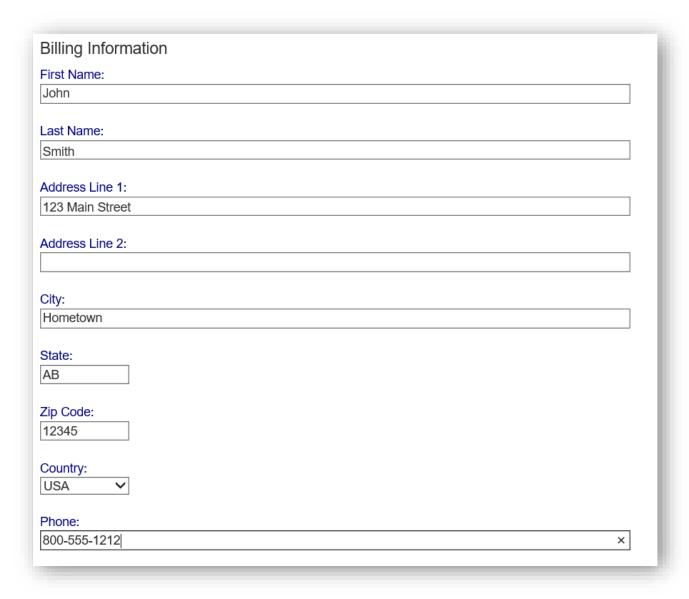

Enter all the required information in the Billing Information Section.

If ACH was chosen, continue to the Account Information Section, adding information from a printed check. Confirm the Service Fee and the Total Due.

Additional fees associated with the Payment Method will be shown. Click on the blue **Select** to accept these fees.

Fill in the appropriate demographic information (*above*) and the appropriate payment information (*below*):