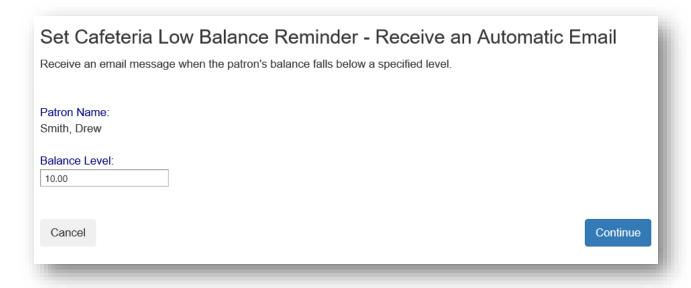

#### From the Reminder Type dropdown, choose either Auto Email or Auto Replenish. Click the Continue

Enter the required information and click the **Continue** button.

Verify the information and click the Save Reminder button. Repeat with additional students as needed.