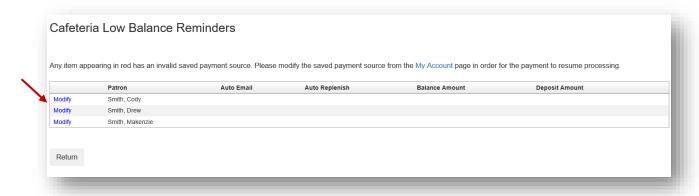

#### Reminders

Users can establish thresholds for each student and receive either email reminders or automatic payments when the threshold has been reached. Under the Cafeteria Account section, Click on **View/Set Reminders**.

#### Click on **Modify** next to the Student.

#### From the Reminder Type dropdown, choose either Auto Email or Auto Replenish. Click the Continue

Enter the required information and click the **Continue** button.

Verify the information and click the Save Reminder button. Repeat with additional students as needed.