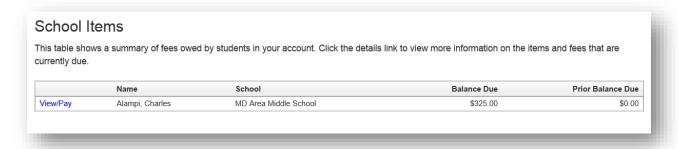

## Make a Payment

Click on Items/Fees on the black bar at the top of the page if your school accepts payments for additional items.

#### **School Items**

If there are currently any fees owed by students associated with your account, they will show below:

Click on the blue View/Pay text to the left of your student.

Details of the Item/Fees are shown: