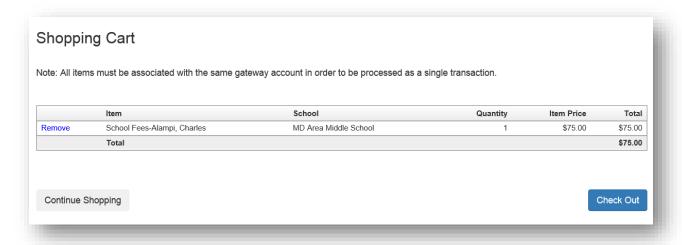

Confirm the details shown on the screen and Click on the blue **Add to Cart** button.

If you have additional students and/or fees, you can click on Continue Shopping to choose these items to add to your cart. If you are ready to make a payment, Click on the blue **Check Out** button.