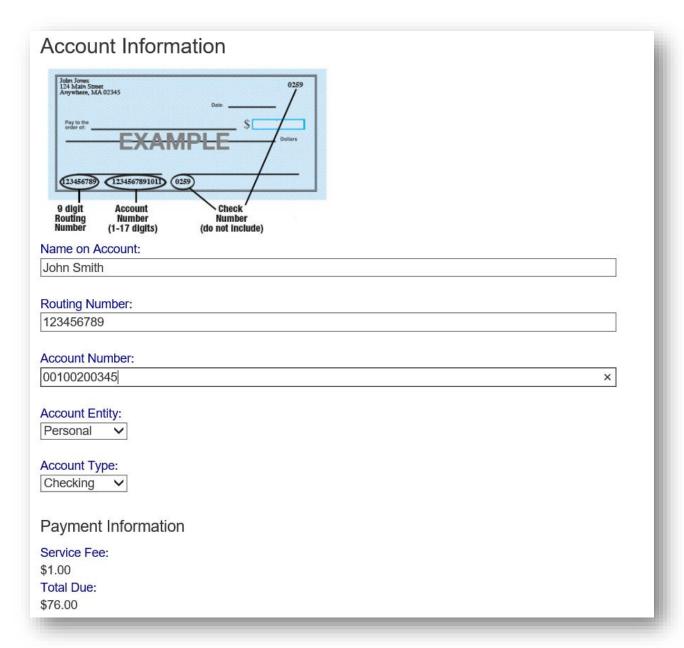

Enter all the required information in the Billing Information Section.

If ACH was chosen, continue to the Account Information Section, adding information from a printed check. Confirm the Service Fee and the Total Due.