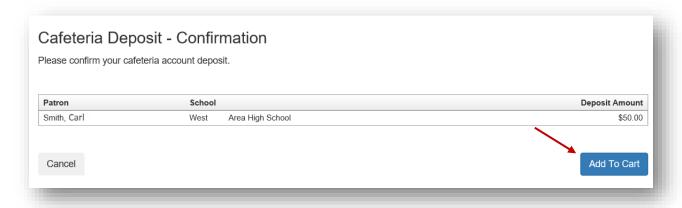

## Make a Cafeteria Deposit

On the Home Screen, click the Make Cafeteria Deposit button.

Enter the Deposit Amount for each Student Listed and click the **Continue** button.

Review the Payment Screen and then Click the **Add To Cart** button.