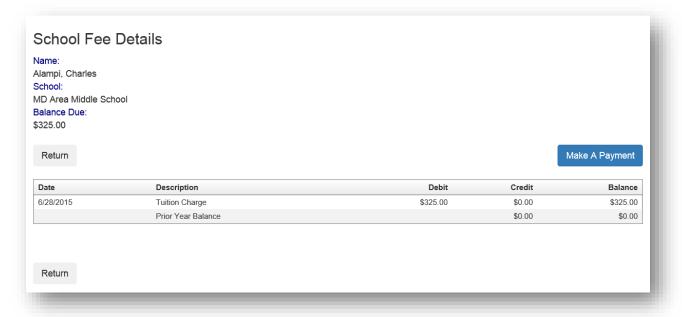

#### **School Items**

If there are currently any fees owed by students associated with your account, they will show below:

Click on the blue View/Pay text to the left of your student.

Details of the Item/Fees are shown:

Click on the blue Make A Payment button on the right.

Enter the Amount you wish to pay in the Amount box. The default will be the entire amount. Select, delete and enter your desired amount. Click on the blue **Continue** button on the left.