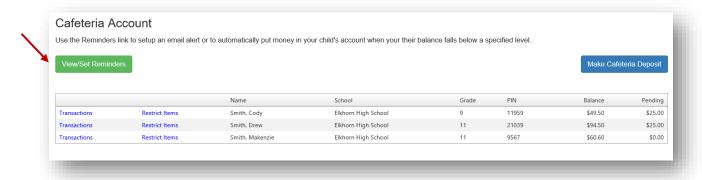

#### Reminders

Users can establish thresholds for each student and receive either email reminders or automatic payments when the threshold has been reached. Under the Cafeteria Account section, Click on **View/Set Reminders**.

#### **Transactions**

Click on the blue text **Transactions** to see a listing of all cafeteria activity for that student.