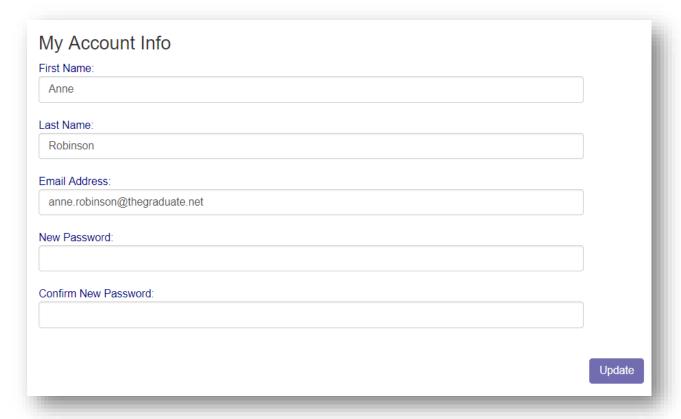

### My Account

You can use the My Account menu to Change Your Password, Change Your Email Address and Review Saved Payment Sources.

## **Change Your Password**

Fill in the New Password

Fill in Confirm New Password, Click **Update** button to Save changes

## **Change Your Email Address**

Enter the email address you wish to associate with this account, Click **Update** button to Save changes