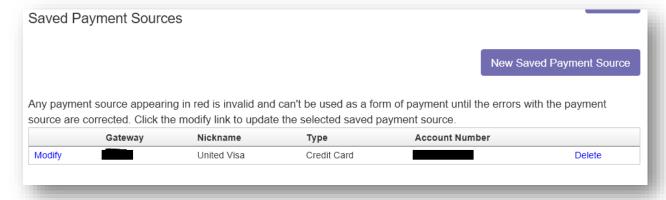

# **Review Saved Payment Sources**

Under Saved Payment Sources, Click Modify

Enter updated information for your payment source.

Click **Continue** when finished to return to the Home screen.