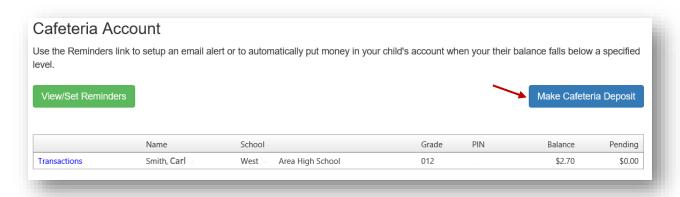

## Make a Cafeteria Deposit

On the Home Screen, click the Make Cafeteria Deposit button.

Enter the Deposit Amount for each Student Listed and click the **Continue** button.

Review the Payment Screen and then Click the **Add To Cart** button.

#### Reminders

Users can establish thresholds for each student and receive either email reminders or automatic payments when the threshold has been reached. Under the Cafeteria Account section, Click on **View/Set Reminders**.