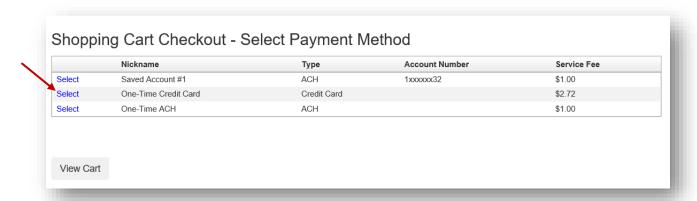

Once all Cafeteria Deposits have been added to your Shopping Cart, click the **Check Out** button.

Your payment options will be displayed. If your school only accepts Credit Cards or ACH you may not see multiple options. If you have not used the payment system, you may not have a Saved Account. Note the Service Fee and associated amounts for each listed payment option. Click on **Select** next to the payment option you wish to use.