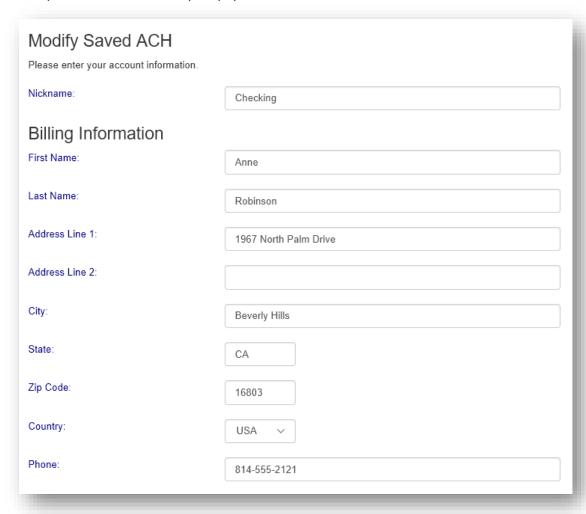

# **Review Saved Payment Sources**

Under Saved Payment Sources, Click Modify

Enter updated information for your payment source.

Click **Continue** when finished to return to the Home screen.