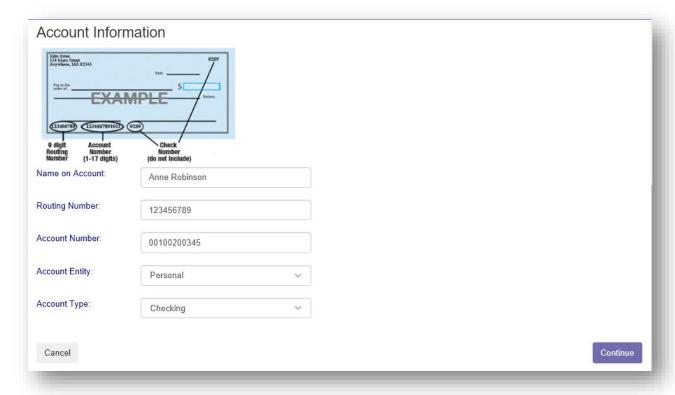

Enter all the required information in the Billing Information Section.

If ACH was chosen, continue to the Account Information Section, adding information from a printed check. Confirm the Service Fee and the Total Due.