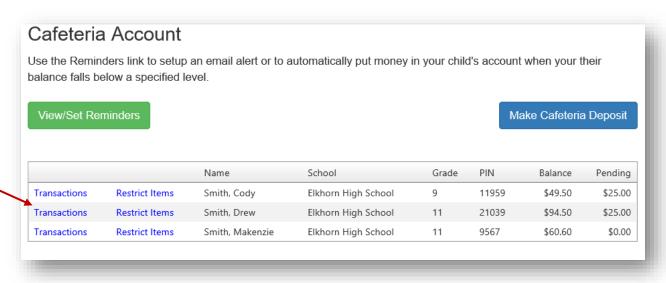

#### Reminders

Users can establish thresholds for each student and receive either email reminders or automatic payments when the threshold has been reached. Under the Cafeteria Account section, Click on **View/Set Reminders**.

#### **Transactions**

Click on the blue text **Transactions** to see a listing of all cafeteria activity for that student.