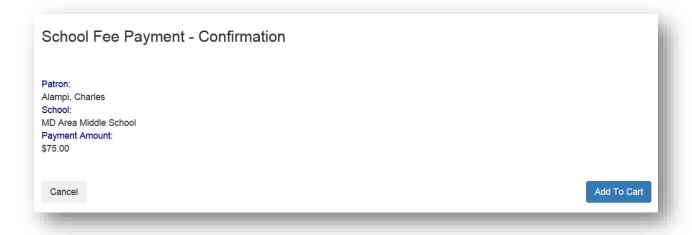

Confirm the details shown on the screen and Click on the blue **Add to Cart** button.

If you have additional students and/or fees, you can click on Continue Shopping to choose these items to add to your cart. If you are ready to make a payment, Click on the blue **Check Out** button.