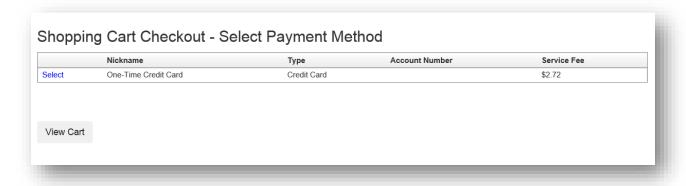

Once all Cafeteria Deposits have been added to your Shopping Cart, click the **Check Out** button.

Your payment options will be displayed. If your school only accepts Credit Cards or ACH you may not see multiple options. If you have not used the payment system, you may not have a Saved Account. Note the Service Fee and associated amounts for each listed payment option. Click on **Select** next to the payment option you wish to use.

Additional fees associated with the Payment Method will be shown. Click on the blue **Select** to accept these fees.

Fill in the appropriate demographic information (*above*) and the appropriate payment information (*below*):