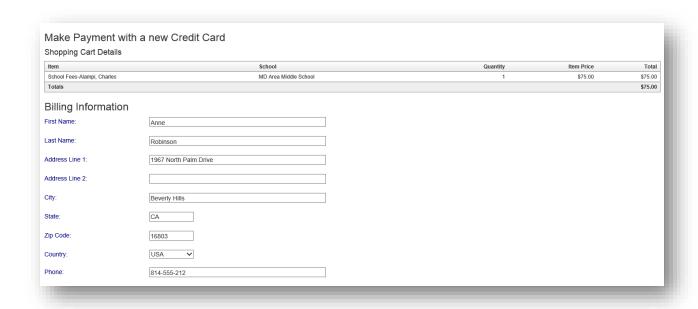

Enter all the required information in the Billing Information Section.

If ACH was chosen, continue to the Account Information Section, adding information from a printed check. Confirm the Service Fee and the Total Due.

Additional fees associated with the Payment Method will be shown. Click on the blue **Select** to accept these fees.

Fill in the appropriate demographic information (*above*) and the appropriate payment information (*below*):