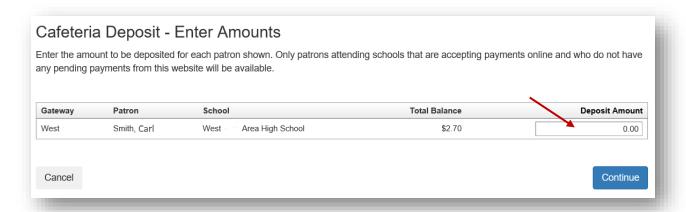

## Make a Cafeteria Deposit

On the Home Screen, click the Make Cafeteria Deposit button.

Enter the Deposit Amount for each Student Listed and click the **Continue** button.

Review the Payment Screen and then Click the **Add To Cart** button.