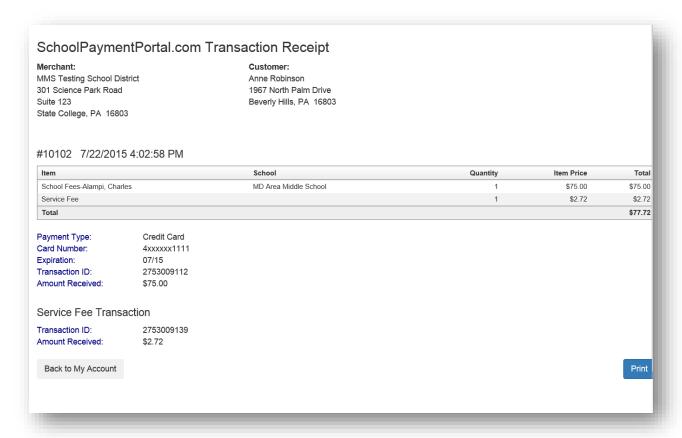

You must check the box to confirm the Total Due will be paid using the selected payment source. Click the **Process Payment** button.

You will receive a Receipt. You may print this for your records by clicking the blue **Print** button or return to your account by clicking on the gray **Back to My Account** button.

Make sure to check the box to confirm that you wish to have your credit card charged for the Total Due. Click on the green **Process Payment** button.

A receipt will be generated. If needed, Click on the blue **Print** button. If a hard copy is not required, use the gray **Back to My Account** button.