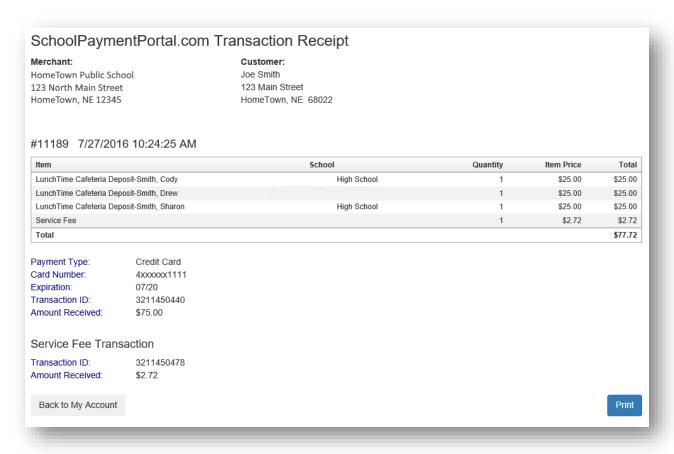

You must check the box to confirm the Total Due will be paid using the selected payment source. Click the **Process Payment** button.

You will receive a Receipt. You may print this for your records by clicking the blue **Print** button or return to your account by clicking on the gray **Back to My Account** button.