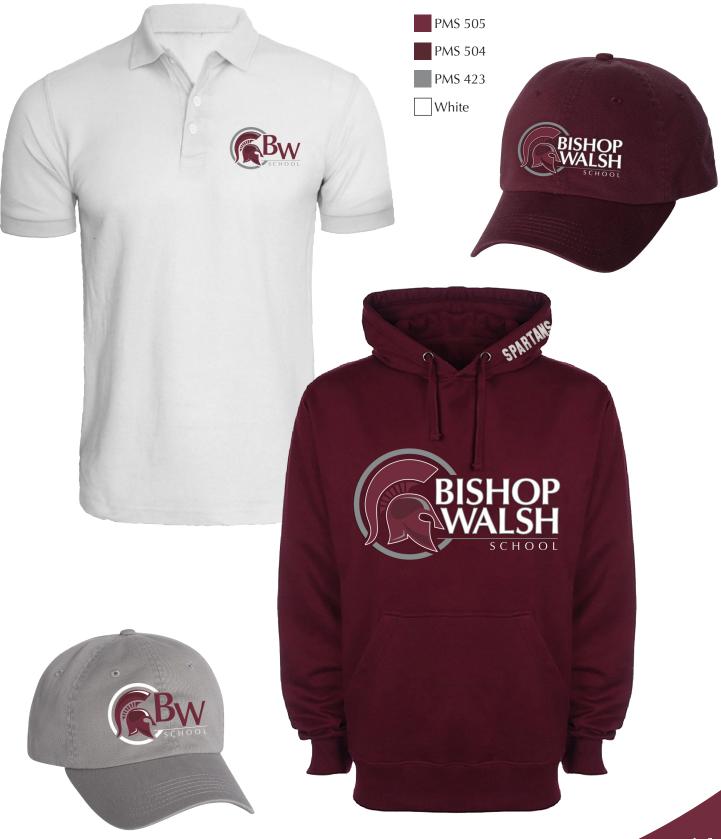

70% Black

# An Education in Faith That Last a Lifetime

BishopWalsh Tagline-1COLOR
PMS 505



## LOGO Size Requirements & Placement

#### AREA OF ISOLATION FOR THE LOGO

The area surrounding the logo or signature must be equal to or more than 1/3 X, where X is equal to the total height of the logo.

The logo or signature must not be placed close to distracting design elements and must not become part of a larger pattern or design element.



#### MINIMUM PRINT SIZE

The minimum print reproduction size varies with each logo version:











## LOGO Usage Do's and Don'ts

DO







DON'T

adjust, re-size or move the tagline.



**DON'T** use any font other than the specified Optima family.



**DON'T** manipulate, stretch, condense or tilt the logo.

SCHOOL

11



## **BRAND EXAMPLES**