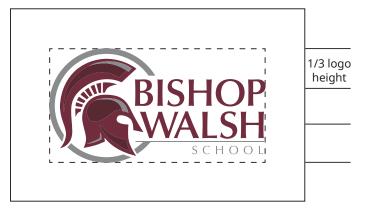

## LOGO Size Requirements & Placement

#### AREA OF ISOLATION FOR THE LOGO

The area surrounding the logo or signature must be equal to or more than 1/3 X, where X is equal to the total height of the logo.

The logo or signature must not be placed close to distracting design elements and must not become part of a larger pattern or design element.